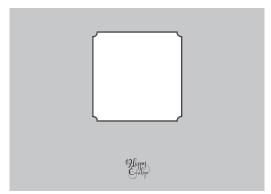

## HOLIDAY CARD REVERSE SIDE PHOTO OPTIONS EXAMPLES

DOUBLE INVERTED SQUARES with or without names

SINGLE INVERTED SQUARE with or without year

TRIPLE INVERTED SQUARES with or without names

QUAD INVERTED SQUARES names below or without names

SINGLE INVERTED SQUARE with or without names

DOUBLE INVERTED SQUARES names below or without names

TRIPLE INVERTED SQUARES names below or without names

SINGLE BEVEL RECTANGLE with or without year

SINGLE OVAL with or without year