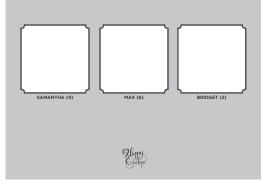

## HOLIDAY CARD REVERSE SIDE PHOTO OPTIONS EXAMPLES

DOUBLE INVERTED SQUARES with or without names

SINGLE INVERTED SQUARE with or without year

TRIPLE INVERTED SQUARES with or without names

QUAD INVERTED SQUARES names below or without names

SINGLE INVERTED SQUARE with or without names

DOUBLE INVERTED SQUARES names below or without names

TRIPLE INVERTED SQUARES names below or without names

SINGLE BEVEL RECTANGLE with or without year

SINGLE OVAL with or without year