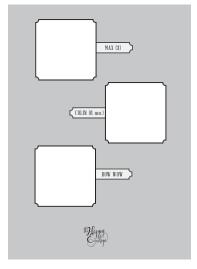

## HOLIDAY CARD REVERSE SIDE PHOTO OPTIONS EXAMPLES

DOUBLE INVERTED SQUARES with or without names

SINGLE INVERTED SQUARE with or without year

TRIPLE INVERTED SQUARES with or without names

QUAD INVERTED SQUARES names below or without names

SINGLE INVERTED SQUARE with or without names

DOUBLE INVERTED SQUARES names below or without names

TRIPLE INVERTED SQUARES names below or without names

SINGLE BEVEL RECTANGLE with or without year

SINGLE OVAL with or without year