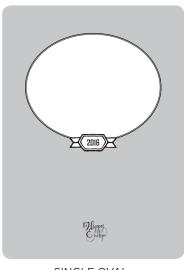

ROUND up to three additional pictures

INVERTED SQUARE up to four additional pictures

SCALLOP ROUNDS up to three additional pictures

OVAL only available as a single

BEVEL RECTANGLE only available as a single

ROUND WITH NAMES up to three additional pictures

INVERTED SQUARE WITH NAMES up to four additional pictures

SCALLOP ROUNDS WITH NAMES up to three additional pictures

OVAL WITH YEAR only available as a single

SINGLE INVERTED SQUARE with or without names

DOUBLE INVERTED SQUARES names below or without names

TRIPLE INVERTED SQUARES names below or without names

SINGLE BEVEL RECTANGLE with or without year

SINGLE OVAL with or without year