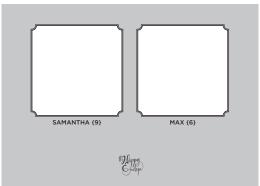

## HOLIDAY CARD REVERSE SIDE PHOTO OPTIONS EXAMPLES

DOUBLE INVERTED SQUARES with or without names

SINGLE INVERTED SQUARE with or without year

TRIPLE INVERTED SQUARES with or without names

QUAD INVERTED SQUARES names below or without names

SINGLE INVERTED SQUARE with or without names

DOUBLE INVERTED SQUARES names below or without names

TRIPLE INVERTED SQUARES names below or without names

SINGLE BEVEL RECTANGLE with or without year

SINGLE OVAL with or without year

DOUBLE ROUNDS with or without names

DOUBLE SCALLOPS with or without names