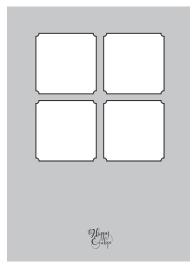

## HOLIDAY CARD REVERSE SIDE PHOTO OPTIONS EXAMPLES

DOUBLE INVERTED SQUARES with or without names

SINGLE INVERTED SQUARE with or without year

TRIPLE INVERTED SQUARES with or without names

QUAD INVERTED SQUARES names below or without names